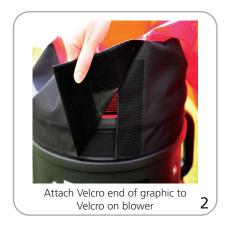

0"h x 18.5"d 470mm(w) x 508mm(h) x 470mm(d)

Approximate Weight: 10ft: 21 lbs / 9.53 kgs 18ft: 38 lbs / 17.24 kgs Shipping

Shipping Dimensions:

10ft: 16"l x 16"w x 16"h 406mm(l) x 406mm(w) x 406mm(h)

18ft: 23"l x 21"w x 18"h

584mm(l) x 533mm(w) x 457mm(h)

Approximate Shipping Weight:

10ft: 23 lbs / 10.43 kgs 18ft: 42 lbs / 19.05 kgs

### additional information

Graphic Materials: high strength polyamide nylon with added taurpaulin (parachute material)

#### 10ft kit includes:

- 10ft stock graphic tube body
- Carrying case
- 12"dia. blower:
- RPM 3200
- Power 115v
- Horsepower 1/3
- One Speed
- Amps 5.8

18ft kit includes:

- 18ft stock graphic tube body
- Carrying case
- 18" dia. blower:
- RPM 5000
- Power 115v
- Horsepower 1hp
- Three adjustable speeds
- Amps 9.5

# 10ft Set-up









## 18ft Set-up