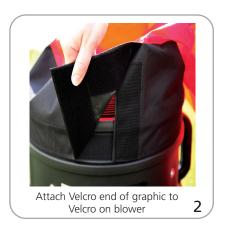

508mm(h) x 470mm(d)

Approximate Weight: 10ft: 21 lbs / 9.53 kgs 18ft: 38 lbs / 17.24 kgs Shipping

Shipping Dimensions:

10ft: 16"l x 16"w x 16"h 406mm(l) x 406mm(w) x 406mm(h)

18ft: 23"l x 21"w x 18"h

584mm(l) x 533mm(w) x 457mm(h)

Approximate Shipping Weight:

10ft: 23 lbs / 10.43 kgs 18ft: 42 lbs / 19.05 kgs

### additional information

Graphic Materials: high strength polyamide nylon with added taurpaulin (parachute material)

#### 10ft kit includes:

- 10ft stock graphic tube body
- Carrying case
- 12"dia. blower:
- RPM 3200
- Power 115v
- Horsepower 1/3
- One Speed
- Amps 5.8

18ft kit includes:

- 18ft stock graphic tube body
- Carrying case
- 18" dia. blower:
- RPM 5000
- Power 115v
- Horsepower 1hp
- Three adjustable speeds
- Amps 9.5

# 10ft Set-up









## 18ft Set-up