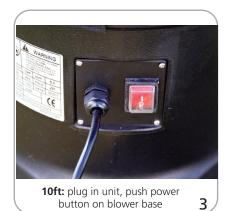

h x 18.5"d 470mm(w) x 508mm(h) x 470mm(d)

Approximate Weight: 10ft: 21 lbs / 9.53 kgs 18ft: 38 lbs / 17.24 kgs Shipping

Shipping Dimensions:

10ft: 16"l x 16"w x 16"h 406mm(l) x 406mm(w) x 406mm(h)

18ft: 23"l x 21"w x 18"h

584mm(l) x 533mm(w) x 457mm(h)

Approximate Shipping Weight:

10ft: 23 lbs / 10.43 kgs 18ft: 42 lbs / 19.05 kgs

### additional information

Graphic Materials: high strength polyamide nylon with added taurpaulin (parachute material)

#### 10ft kit includes:

- 10ft stock graphic tube body
- Carrying case
- 12"dia. blower:
- RPM 3200
- Power 115v
- Horsepower 1/3
- One Speed
- Amps 5.8

18ft kit includes:

- 18ft stock graphic tube body
- Carrying case
- 18" dia. blower:
- RPM 5000
- Power 115v
- Horsepower 1hp
- Three adjustable speeds
- Amps 9.5

# 10ft Set-up









## 18ft Set-up