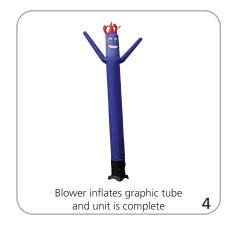

x 18.5"d 470mm(w) x 508mm(h) x 470mm(d)

Approximate Weight: 10ft: 21 lbs / 9.53 kgs 18ft: 38 lbs / 17.24 kgs Shipping

Shipping Dimensions:

10ft: 16"l x 16"w x 16"h 406mm(l) x 406mm(w) x 406mm(h)

18ft: 23"l x 21"w x 18"h

584mm(l) x 533mm(w) x 457mm(h)

Approximate Shipping Weight:

10ft: 23 lbs / 10.43 kgs 18ft: 42 lbs / 19.05 kgs

### additional information

Graphic Materials: high strength polyamide nylon with added taurpaulin (parachute material)

#### 10ft kit includes:

- 10ft stock graphic tube body
- Carrying case
- 12"dia. blower:
- RPM 3200
- Power 115v
- Horsepower 1/3
- One Speed
- Amps 5.8

18ft kit includes:

- 18ft stock graphic tube body
- Carrying case
- 18" dia. blower:
- RPM 5000
- Power 115v
- Horsepower 1hp
- Three adjustable speeds
- Amps 9.5

# 10ft Set-up









## 18ft Set-up