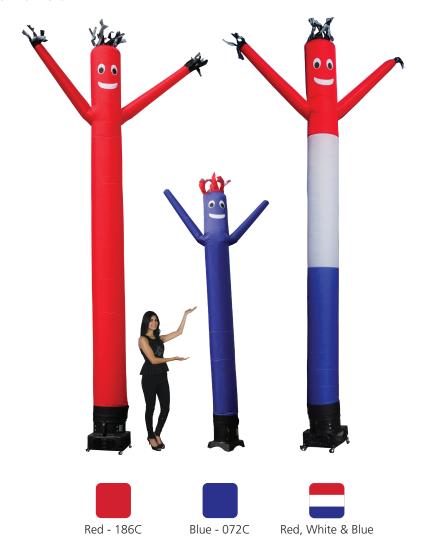

# Air Dancer®

10ft: INF-AD-10-B, INF-AD-10-R

18ft: INF-AD-18-B, INF-AD-18-R, INF-AD-18-RWB

The Air Dancer® is an attention grabing inflatable display that utilizes an air blower to stay inflated and that can draw a crowd at any outdoor event. With multiple size and color options an Air Dancer® can add excitement to any environment.

#### features and benefits

- 10ft and 18ft height options sizes available
- Blue, Red, Red White & Blue graphic colors available
- Durable rip-stop polyamide nylon body
- Blowers come standard with each unit size
- Not intended for inclement weather
- One year manufacturer's warranty on blower
- Heavy-duty Velcro connects graphic to blower

#### dimensions

Hardware

Assembled Unit: 10ft (including blower):

14.5" w x 135.5" h x 14.5" d 368mm(w) x 3442mm(h) x 368mm(d)

18ft (including blower with wheels): 18.5"w x 236"h x 18.5"d 470mm(w) x 5994(h) x 470mm(d)