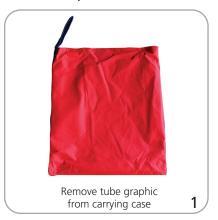

x 508mm(h) x 470mm(d)

Approximate Weight: 10ft: 21 lbs / 9.53 kgs 18ft: 38 lbs / 17.24 kgs Shipping

Shipping Dimensions:

10ft: 16"l x 16"w x 16"h 406mm(l) x 406mm(w) x 406mm(h)

18ft: 23"l x 21"w x 18"h

584mm(l) x 533mm(w) x 457mm(h)

Approximate Shipping Weight:

10ft: 23 lbs / 10.43 kgs 18ft: 42 lbs / 19.05 kgs

### additional information

Graphic Materials: high strength polyamide nylon with added taurpaulin (parachute material)

#### 10ft kit includes:

- 10ft stock graphic tube body
- Carrying case
- 12"dia. blower:
- RPM 3200
- Power 115v
- Horsepower 1/3
- One Speed
- Amps 5.8

18ft kit includes:

- 18ft stock graphic tube body
- Carrying case
- 18" dia. blower:
- RPM 5000
- Power 115v
- Horsepower 1hp
- Three adjustable speeds
- Amps 9.5

# 10ft Set-up









## 18ft Set-up