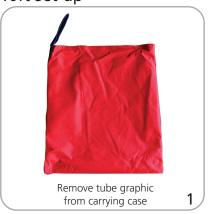

20"h x 18.5"d 470mm(w) x 508mm(h) x 470mm(d)

Approximate Weight: 10ft: 21 lbs / 9.53 kgs 18ft: 38 lbs / 17.24 kgs Shipping

Shipping Dimensions:

10ft: 16"l x 16"w x 16"h 406mm(l) x 406mm(w) x 406mm(h)

18ft: 23"l x 21"w x 18"h

584mm(l) x 533mm(w) x 457mm(h)

Approximate Shipping Weight:

10ft: 23 lbs / 10.43 kgs 18ft: 42 lbs / 19.05 kgs

### additional information

Graphic Materials: high strength polyamide nylon with added taurpaulin (parachute material)

#### 10ft kit includes:

- 10ft stock graphic tube body
- Carrying case
- 12"dia. blower:
- RPM 3200
- Power 115v
- Horsepower 1/3
- One Speed
- Amps 5.8

18ft kit includes:

- 18ft stock graphic tube body
- Carrying case
- 18" dia. blower:
- RPM 5000
- Power 115v
- Horsepower 1hp
- Three adjustable speeds
- Amps 9.5

# 10ft Set-up









## 18ft Set-up