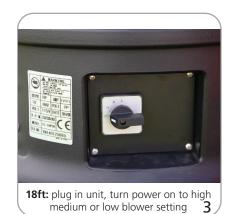

8mm(h) x 470mm(d)

Approximate Weight: 10ft: 21 lbs / 9.53 kgs 18ft: 38 lbs / 17.24 kgs Shipping

Shipping Dimensions:

10ft: 16"l x 16"w x 16"h 406mm(l) x 406mm(w) x 406mm(h)

18ft: 23"l x 21"w x 18"h

584mm(l) x 533mm(w) x 457mm(h)

Approximate Shipping Weight:

10ft: 23 lbs / 10.43 kgs 18ft: 42 lbs / 19.05 kgs

### additional information

Graphic Materials: high strength polyamide nylon with added taurpaulin (parachute material)

#### 10ft kit includes:

- 10ft stock graphic tube body
- Carrying case
- 12"dia. blower:
- RPM 3200
- Power 115v
- Horsepower 1/3
- One Speed
- Amps 5.8

18ft kit includes:

- 18ft stock graphic tube body
- Carrying case
- 18" dia. blower:
- RPM 5000
- Power 115v
- Horsepower 1hp
- Three adjustable speeds
- Amps 9.5

# 10ft Set-up









## 18ft Set-up