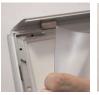

open out the spring loaded frame sides and remove the clear protective sheets

place the poster into the frame recess

cover the poster with the clear protective sheet and close each side

locate the 2 holes on the frame under the edging you would like to use