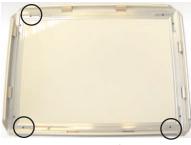

open out the spring loaded frame sides and remove the clear protective sheets

place the poster into the frame recess

cover the poster with the clear protective sheet and close each side

locate the 2 holes on the frame under the edging you would like to use