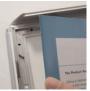

open out the spring loaded frame sides and remove the clear protective sheets

place the poster into the frame recess

cover the poster with the clear protective sheet and close each side

locate the 2 holes on the frame under the edging you would like to use