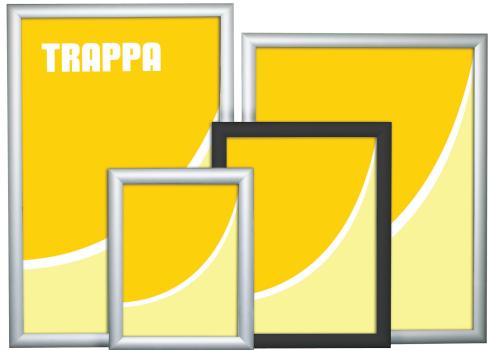

## **Trappa**

- -silver or black anodized finish with precision mitered corners
- -snaps open for quick and easy graphic changes
- -features spring loaded aluminum extrusions mounted to a high-impact polystyrene backer
- -available in a wide range of standard sizes and includes a clear anti-glare lens

## Sizes:

| 5.265.               |                     |
|----------------------|---------------------|
| TRP2-1-S: 8.5" x 11" | TRP2-4-S: 16" x 20" |
| TRP2-11-S: 11" x 17" | TRP2-5-S: 20" x 24" |
| TRP2-12-S: 12" x 18" | TRP2-6-S: 24" x 36" |
| TRP2-2-S: 11" x 14"  | TRP2-7-S: 22" x 28" |
| TRP2-3-S: 14" x 22"  | TRP2-8-S: 24" x 30" |
|                      | TRP2-9-S: 30" 40"   |