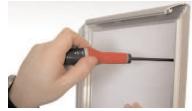

## **Trappa**

- -silver or black anodized finish with precision mitered corners
- -snaps open for quick and easy graphic changes
- -features spring loaded aluminum extrusions mounted to a high-impact polystyrene backer
- -available in a wide range of standard sizes and includes a clear anti-glare lens















open out the spring loaded frame sides and remove the clear protective sheets

place the poster into the frame recess

cover the poster with the clear protective sheet and close each side



locate the 2 holes on the frame under the edging you would like to use



drill 2 holes in the wall and screw into position

## Sizes:

| 5.265.               |                     |
|----------------------|---------------------|
| TRP2-1-S: 8.5" x 11" | TRP2-4-S: 16" x 20" |
| TRP2-11-S: 11" x 17" | TRP2-5-S: 20" x 24" |
| TRP2-12-S: 12" x 18" | TRP2-6-S: 24" x 36" |
| TRP2-2-S: 11" x 14"  | TRP2-7-S: 22" x 28" |
| TRP2-3-S: 14" x 22"  | TRP2-8-S: 24" x 30" |
|                      | TRP2-9-S: 30" 40"   |