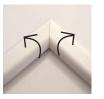

open out the spring loaded frame sides and remove the clear protective sheets

place the poster into the frame recess

cover the poster with the clear protective sheet and close each side

locate the 2 holes on the frame under the edging you would like to use