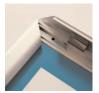

open out the spring loaded frame sides and remove the clear protective sheets

place the poster into the frame recess

cover the poster with the clear protective sheet and close each side

locate the 2 holes on the frame under the edging you would like to use