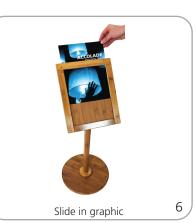

C |
| Hardware footprint:                                                               |                                       |
| 13.31″ dia.                                                                       |                                       |
| 338mm(dia.)                                                                       |                                       |
| Weight:                                                                           |                                       |
| 5 lbs / 2.27 kgs                                                                  |                                       |

#### Shipping

Shipping dimensions - ships in 1 box: 31.1"l x 28.35"w x 13.39"h 790mm(l) x 720mm(w) x 34mm(h)

Shipping weight: 7.1 lbs / 3.2 kgs



### Set-up