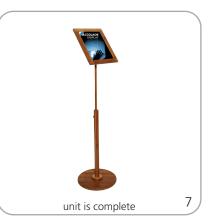

#### ACCOLADE

Easily display a graphic or message with a versatile and easy-to-assemble sign stand. The new Accolade premium bamboo sign holder displays 8.5" x 11" paper and can be used in portrait and landscape configurations. Comes with a canvas carry bag.

#### - NEW

dimensions:

- Premium bamboo sign holder holds 8.5" x 11" literature
- Portrait or landscape configurations
- Telescoping post offers variable heights from 33" up to 51"

- Comes with a canvas carry bag
- One year limited hardware warranty against manufacturer defects