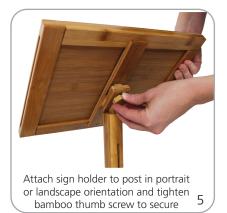

PVC |
| Hardware footprint:                                                               |                                       |
| 13.31″ dia.                                                                       |                                       |
| 338mm(dia.)                                                                       |                                       |
| Weight:                                                                           |                                       |
| 5 lbs / 2.27 kgs                                                                  |                                       |

#### Shipping

Shipping dimensions - ships in 1 box: 31.1"l x 28.35"w x 13.39"h 790mm(l) x 720mm(w) x 34mm(h)

Shipping weight: 7.1 lbs / 3.2 kgs



### Set-up