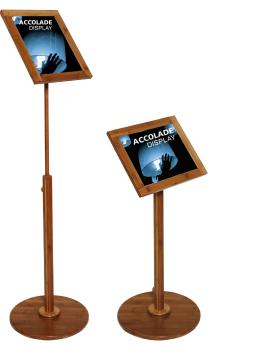

#### ACCOLADE

Easily display a graphic or message with a versatile and easy-to-assemble sign stand. The new Accolade premium bamboo sign holder displays 8.5" x 11" paper and can be used in portrait and landscape configurations. Comes with a canvas carry bag.

#### - NEW

dimensions:

- Premium bamboo sign holder holds 8.5" x 11" literature
- Portrait or landscape configurations
- Telescoping post offers variable heights from 33" up to 51"

- Comes with a canvas carry bag
- One year limited hardware warranty against manufacturer defects