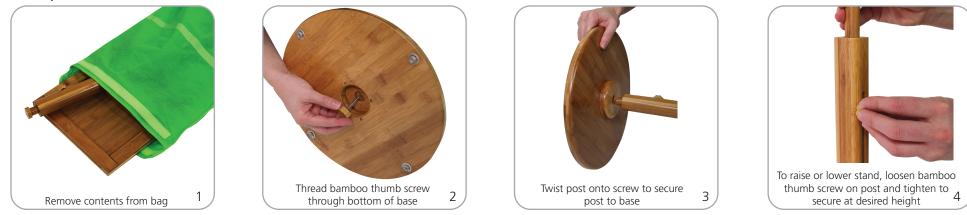

l PVC |
| Hardware footprint:                                                               |                                       |
| 13.31″ dia.                                                                       |                                       |
| 338mm(dia.)                                                                       |                                       |
| Weight:                                                                           |                                       |
| 5 lbs / 2.27 kgs                                                                  |                                       |

#### Shipping

Shipping dimensions - ships in 1 box: 31.1"l x 28.35"w x 13.39"h 790mm(l) x 720mm(w) x 34mm(h)

Shipping weight: 7.1 lbs / 3.2 kgs



### Set-up