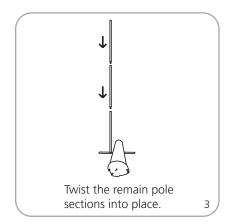

4"w without swivel foot extended Total visible area with 4th pole: All Contenders will have same width dimensions listed above. The height Shipping will increase to 105" / 2667mm.

Shipping weight & dimensions (ships in 1 box): Contender Mini: 8 lbs / 3.6 kg 30"l x 6"w x 6"h

762mm(l) x 152mm(w) x 152mm(h)

Contender Standard: 9 lbs / 4 kg 34" | x 6" w x 6" h

864mm(l) x 152mm(w) x 152mm(h)

Contender Mega: 11 lbs / 5 kg

40"l x 6"w x 6"h

1016mm(l) x 152mm(w) x 152m(h)

Contender Monster: 13 lbs / 5.9 kg

52"l x 6"w x 5"h

1321mm(l) x 152mm(w) x 127mm(h)

#### additional information:

Included in kit:

Top rail, base, pole set and carry bag

Graphic material: Flexible inkjet, premium100% opaque fabric or vinyl, 12 mil max thickness

Lighting is available

# **Assembly Instructions**

















# Grippa Top Rail Attachment









## Attaching Graphic to Leader Strip