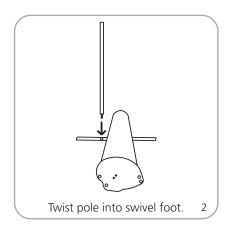

e 4"w without swivel foot extended Total visible area with 4th pole: All Contenders will have same width dimensions listed above. The height Shipping will increase to 105" / 2667mm.

Shipping weight & dimensions (ships in 1 box): Contender Mini: 8 lbs / 3.6 kg 30"l x 6"w x 6"h

762mm(l) x 152mm(w) x 152mm(h)

Contender Standard: 9 lbs / 4 kg 34" | x 6" w x 6" h

864mm(l) x 152mm(w) x 152mm(h)

Contender Mega: 11 lbs / 5 kg

40"l x 6"w x 6"h

1016mm(l) x 152mm(w) x 152m(h)

Contender Monster: 13 lbs / 5.9 kg

52"l x 6"w x 5"h

1321mm(l) x 152mm(w) x 127mm(h)

#### additional information:

Included in kit:

Top rail, base, pole set and carry bag

Graphic material: Flexible inkjet, premium100% opaque fabric or vinyl, 12 mil max thickness

Lighting is available

# **Assembly Instructions**

















# Grippa Top Rail Attachment









## Attaching Graphic to Leader Strip