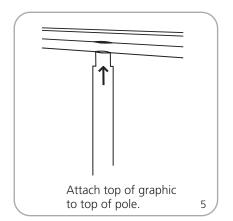

without swivel foot extended Total visible area with 4th pole: All Contenders will have same width dimensions listed above. The height Shipping will increase to 105" / 2667mm.

Shipping weight & dimensions (ships in 1 box): Contender Mini: 8 lbs / 3.6 kg 30"l x 6"w x 6"h

762mm(l) x 152mm(w) x 152mm(h)

Contender Standard: 9 lbs / 4 kg 34" | x 6" w x 6" h

864mm(l) x 152mm(w) x 152mm(h)

Contender Mega: 11 lbs / 5 kg

40"l x 6"w x 6"h

1016mm(l) x 152mm(w) x 152m(h)

Contender Monster: 13 lbs / 5.9 kg

52"l x 6"w x 5"h

1321mm(l) x 152mm(w) x 127mm(h)

#### additional information:

Included in kit:

Top rail, base, pole set and carry bag

Graphic material: Flexible inkjet, premium100% opaque fabric or vinyl, 12 mil max thickness

Lighting is available

# **Assembly Instructions**

















# Grippa Top Rail Attachment









## Attaching Graphic to Leader Strip