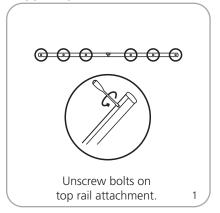

ible area with 4th pole: All Contenders will have same width dimensions listed above. The height Shipping will increase to 105" / 2667mm.

Shipping weight & dimensions (ships in 1 box): Contender Mini: 8 lbs / 3.6 kg 30"l x 6"w x 6"h

762mm(l) x 152mm(w) x 152mm(h)

Contender Standard: 9 lbs / 4 kg 34" | x 6" w x 6" h

864mm(l) x 152mm(w) x 152mm(h)

Contender Mega: 11 lbs / 5 kg

40"l x 6"w x 6"h

1016mm(l) x 152mm(w) x 152m(h)

Contender Monster: 13 lbs / 5.9 kg

52"l x 6"w x 5"h

1321mm(l) x 152mm(w) x 127mm(h)

#### additional information:

Included in kit:

Top rail, base, pole set and carry bag

Graphic material: Flexible inkjet, premium100% opaque fabric or vinyl, 12 mil max thickness

Lighting is available

# **Assembly Instructions**

















# Grippa Top Rail Attachment









## Attaching Graphic to Leader Strip