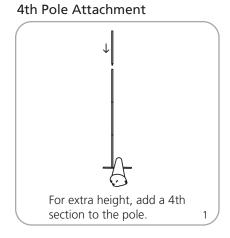

### features and benefits:

- Easily customizable heights
- American made
- Optional 4th pole for added height
- Supplied with quality carry bag
- Premium grip rail

- Standard height of 79.25"
- Quick and easy to assemble
- Lifetime warranty against all manufacturer defects

#### Hardware Graphic Base dimensions (with swivel foot extended): Total visual area: Contender Mini: Contender Mini: 16" | x 24.5" w x 3.25" h 23.5"w x 77.5"h 406mm(l) x 622mm(w) x 83mm(h) 597mm(w) x 1969mm(h) Contender Standard: Contender Standard: 16"l x 30.5"w x 3.25"h 29.5"w x 77.5"h 406mm(l) x 775mm(w) x 83mm(h) 749mm(w) x 1969mm(h) Contender Mega: Contender Mega: 16"l x 36.5"w x 3.25"h 35.5"w x 77.5"h 406mm(l) x 927mm(w) x 83mm(h) 902mm(w) x 1969mm(h) Contender Monster: Contender Monster: 16" | x 48.5" w x 3.25" h 47.5"w x 77.5"h 406mm(l) x 1232mm(w) x 83mm(h) 1207mm(w) x 1969mm(h) All bases are 4"w without swivel foot extended Total visible area with 4th pole: All Contenders will have same width dimensions listed above. The height Shipping will increase to 105" / 2667mm.