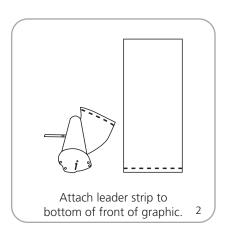

e same width dimensions listed above. The height Shipping will increase to 105" / 2667mm.

Shipping weight & dimensions (ships in 1 box): Contender Mini: 8 lbs / 3.6 kg 30"l x 6"w x 6"h

762mm(l) x 152mm(w) x 152mm(h)

Contender Standard: 9 lbs / 4 kg 34" | x 6" w x 6" h

864mm(l) x 152mm(w) x 152mm(h)

Contender Mega: 11 lbs / 5 kg

40"l x 6"w x 6"h

1016mm(l) x 152mm(w) x 152m(h)

Contender Monster: 13 lbs / 5.9 kg

52"l x 6"w x 5"h

1321mm(l) x 152mm(w) x 127mm(h)

#### additional information:

Included in kit:

Top rail, base, pole set and carry bag

Graphic material: Flexible inkjet, premium100% opaque fabric or vinyl, 12 mil max thickness

Lighting is available

# **Assembly Instructions**

















# Grippa Top Rail Attachment









## Attaching Graphic to Leader Strip