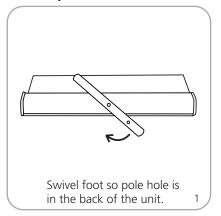

are 4"w without swivel foot extended Total visible area with 4th pole: All Contenders will have same width dimensions listed above. The height Shipping will increase to 105" / 2667mm.

Shipping weight & dimensions (ships in 1 box): Contender Mini: 8 lbs / 3.6 kg 30"l x 6"w x 6"h

762mm(l) x 152mm(w) x 152mm(h)

Contender Standard: 9 lbs / 4 kg 34" | x 6" w x 6" h

864mm(l) x 152mm(w) x 152mm(h)

Contender Mega: 11 lbs / 5 kg

40"l x 6"w x 6"h

1016mm(l) x 152mm(w) x 152m(h)

Contender Monster: 13 lbs / 5.9 kg

52"l x 6"w x 5"h

1321mm(l) x 152mm(w) x 127mm(h)

#### additional information:

Included in kit:

Top rail, base, pole set and carry bag

Graphic material: Flexible inkjet, premium100% opaque fabric or vinyl, 12 mil max thickness

Lighting is available

# **Assembly Instructions**

















# Grippa Top Rail Attachment









## Attaching Graphic to Leader Strip