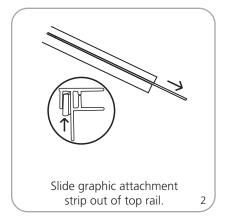

le area with 4th pole: All Contenders will have same width dimensions listed above. The height Shipping will increase to 105" / 2667mm.

Shipping weight & dimensions (ships in 1 box): Contender Mini: 8 lbs / 3.6 kg 30"l x 6"w x 6"h

762mm(l) x 152mm(w) x 152mm(h)

Contender Standard: 9 lbs / 4 kg 34" | x 6" w x 6" h

864mm(l) x 152mm(w) x 152mm(h)

Contender Mega: 11 lbs / 5 kg

40"l x 6"w x 6"h

1016mm(l) x 152mm(w) x 152m(h)

Contender Monster: 13 lbs / 5.9 kg

52"l x 6"w x 5"h

1321mm(l) x 152mm(w) x 127mm(h)

#### additional information:

Included in kit:

Top rail, base, pole set and carry bag

Graphic material: Flexible inkjet, premium100% opaque fabric or vinyl, 12 mil max thickness

Lighting is available

# **Assembly Instructions**

















# Grippa Top Rail Attachment









## Attaching Graphic to Leader Strip