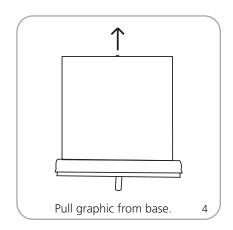

w without swivel foot extended Total visible area with 4th pole: All Contenders will have same width dimensions listed above. The height Shipping will increase to 105" / 2667mm.

Shipping weight & dimensions (ships in 1 box): Contender Mini: 8 lbs / 3.6 kg 30"l x 6"w x 6"h

762mm(l) x 152mm(w) x 152mm(h)

Contender Standard: 9 lbs / 4 kg 34" | x 6" w x 6" h

864mm(l) x 152mm(w) x 152mm(h)

Contender Mega: 11 lbs / 5 kg

40"l x 6"w x 6"h

1016mm(l) x 152mm(w) x 152m(h)

Contender Monster: 13 lbs / 5.9 kg

52"l x 6"w x 5"h

1321mm(l) x 152mm(w) x 127mm(h)

#### additional information:

Included in kit:

Top rail, base, pole set and carry bag

Graphic material: Flexible inkjet, premium100% opaque fabric or vinyl, 12 mil max thickness

Lighting is available

# **Assembly Instructions**

















# Grippa Top Rail Attachment









## Attaching Graphic to Leader Strip