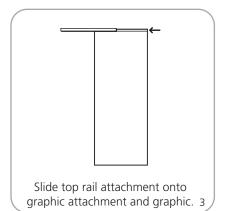

area with 4th pole: All Contenders will have same width dimensions listed above. The height Shipping will increase to 105" / 2667mm.

Shipping weight & dimensions (ships in 1 box): Contender Mini: 8 lbs / 3.6 kg 30"l x 6"w x 6"h

762mm(l) x 152mm(w) x 152mm(h)

Contender Standard: 9 lbs / 4 kg 34" | x 6" w x 6" h

864mm(l) x 152mm(w) x 152mm(h)

Contender Mega: 11 lbs / 5 kg

40"l x 6"w x 6"h

1016mm(l) x 152mm(w) x 152m(h)

Contender Monster: 13 lbs / 5.9 kg

52"l x 6"w x 5"h

1321mm(l) x 152mm(w) x 127mm(h)

#### additional information:

Included in kit:

Top rail, base, pole set and carry bag

Graphic material: Flexible inkjet, premium100% opaque fabric or vinyl, 12 mil max thickness

Lighting is available

# **Assembly Instructions**

















# Grippa Top Rail Attachment









## Attaching Graphic to Leader Strip