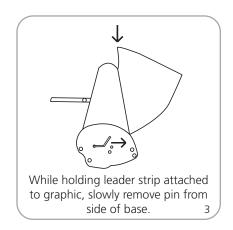

same width dimensions listed above. The height Shipping will increase to 105" / 2667mm.

Shipping weight & dimensions (ships in 1 box): Contender Mini: 8 lbs / 3.6 kg 30"l x 6"w x 6"h

762mm(l) x 152mm(w) x 152mm(h)

Contender Standard: 9 lbs / 4 kg 34" | x 6" w x 6" h

864mm(l) x 152mm(w) x 152mm(h)

Contender Mega: 11 lbs / 5 kg

40"l x 6"w x 6"h

1016mm(l) x 152mm(w) x 152m(h)

Contender Monster: 13 lbs / 5.9 kg

52"l x 6"w x 5"h

1321mm(l) x 152mm(w) x 127mm(h)

#### additional information:

Included in kit:

Top rail, base, pole set and carry bag

Graphic material: Flexible inkjet, premium100% opaque fabric or vinyl, 12 mil max thickness

Lighting is available

# **Assembly Instructions**

















# Grippa Top Rail Attachment









## Attaching Graphic to Leader Strip