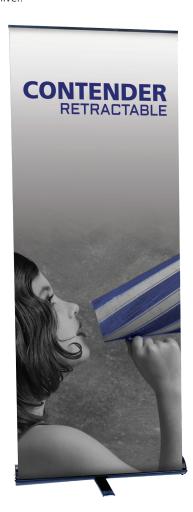

# Contender

CN-24-B / CN-24-S CN-30-B / CN-30-S CN-36-B / CN-36-S CN-48-B

The Contender has become a market leader proving its dependability time after time. A good all around work house, the Contender offers a strong construction combined with a sleek and ergonomic appearance. System comes with a carry bag and is available in black or silver.