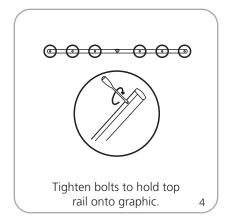

rea with 4th pole: All Contenders will have same width dimensions listed above. The height Shipping will increase to 105" / 2667mm.

Shipping weight & dimensions (ships in 1 box): Contender Mini: 8 lbs / 3.6 kg 30"l x 6"w x 6"h

762mm(l) x 152mm(w) x 152mm(h)

Contender Standard: 9 lbs / 4 kg 34" | x 6" w x 6" h

864mm(l) x 152mm(w) x 152mm(h)

Contender Mega: 11 lbs / 5 kg

40"l x 6"w x 6"h

1016mm(l) x 152mm(w) x 152m(h)

Contender Monster: 13 lbs / 5.9 kg

52"l x 6"w x 5"h

1321mm(l) x 152mm(w) x 127mm(h)

#### additional information:

Included in kit:

Top rail, base, pole set and carry bag

Graphic material: Flexible inkjet, premium100% opaque fabric or vinyl, 12 mil max thickness

Lighting is available

# **Assembly Instructions**

















# Grippa Top Rail Attachment









## Attaching Graphic to Leader Strip