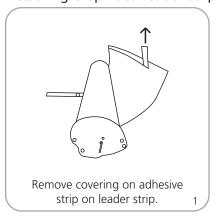

ave same width dimensions listed above. The height Shipping will increase to 105" / 2667mm.

Shipping weight & dimensions (ships in 1 box): Contender Mini: 8 lbs / 3.6 kg 30"l x 6"w x 6"h

762mm(l) x 152mm(w) x 152mm(h)

Contender Standard: 9 lbs / 4 kg 34" | x 6" w x 6" h

864mm(l) x 152mm(w) x 152mm(h)

Contender Mega: 11 lbs / 5 kg

40"l x 6"w x 6"h

1016mm(l) x 152mm(w) x 152m(h)

Contender Monster: 13 lbs / 5.9 kg

52"l x 6"w x 5"h

1321mm(l) x 152mm(w) x 127mm(h)

#### additional information:

Included in kit:

Top rail, base, pole set and carry bag

Graphic material: Flexible inkjet, premium100% opaque fabric or vinyl, 12 mil max thickness

Lighting is available

# **Assembly Instructions**

















# Grippa Top Rail Attachment









## Attaching Graphic to Leader Strip